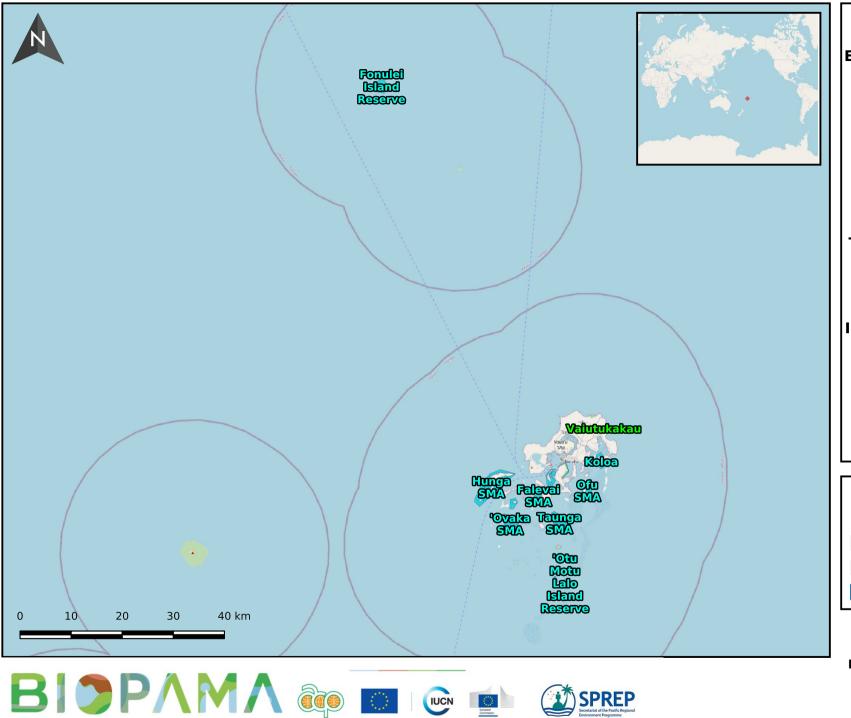

Exclusive Economic Zone Area: 666,052 sq. km

> **Total Area Protected:** 484 sq. km

**Marine Protected Areas: 44 Designated: 44** Established: 0 Proposed: 0

**Terrestrial Protected Areas: 6** 

**Designated: 6 Established: 0** Proposed: 0

International Designations: No

Designated are recognized or dedicated through legal means. Established are recognized or dedicated through other effective means. Proposed is in a process to gain recognition or dedication through legal or other effective means.

- **△** Marine Protected Areas
- **Terrestrial Protected Area**
- **Marine Protected Areas** 
  - **Terrestrial Protected Area**
- **Exclusive Economic Zones**

Project: Vava'u Group, Tonga **Protected Areas Pacific Islands Protected Area Portal** Scale: 1:739.476

Date Accessed: 2025-05-13 For more information please visit: https://pipap.sprep.org/country/to