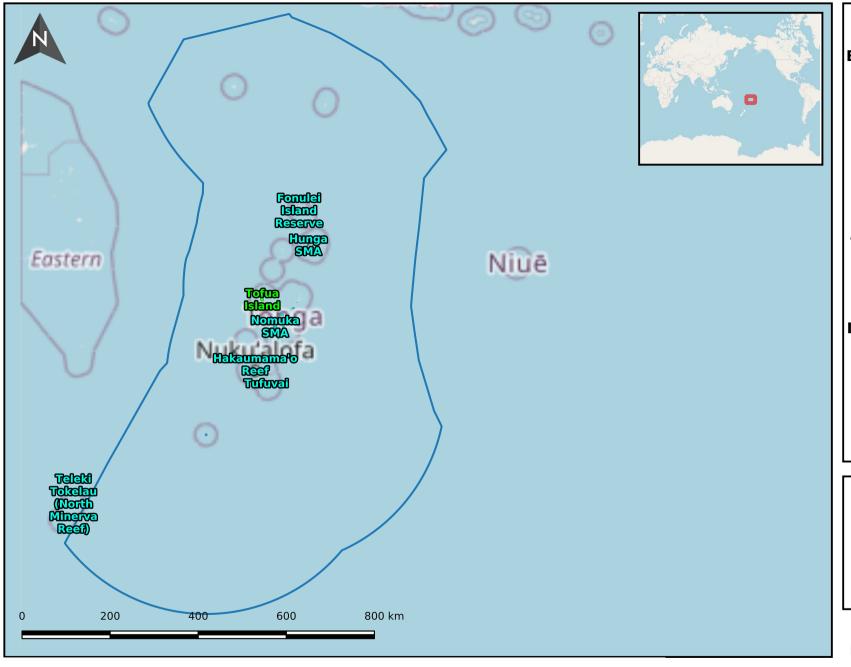

## **Kingdom of Tonga**

Exclusive Economic Zone Area: 666,052 sq. km

> **Total Area Protected:** 484 sq. km

**Marine Protected Areas: 44 Designated: 44** Established: 0 Proposed: 0

**Terrestrial Protected Areas: 6** 

**Designated: 6 Established: 0** Proposed: 0

International Designations: No

Designated are recognized or dedicated through legal means. Established are recognized or dedicated through other effective means. Proposed is in a process to gain recognition or dedication through legal or other effective means.

**△** Marine Protected Areas

**Terrestrial Protected Area** 

**Marine Protected Areas** 

**Terrestrial Protected Area** 

**Exclusive Economic Zones** 

**Project: Tonga Protected Areas** Pacific Islands Protected Area Portal Scale: 1:8,578,266

Date Accessed: 2025-05-13 For more information please visit: https://pipap.sprep.org/country/to

From Knowledge to Action for a Protected Planet