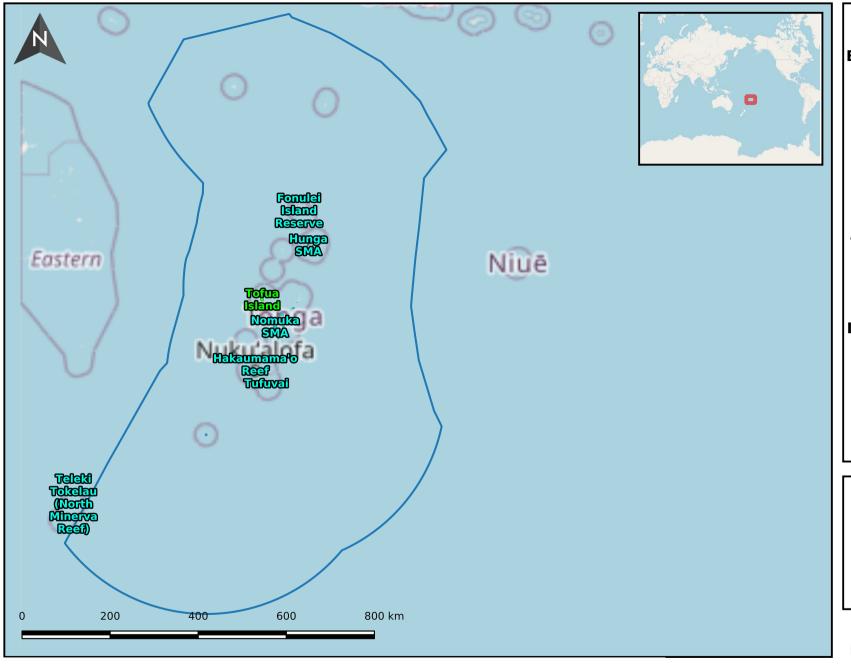

## Kingdom of Tonga

Exclusive Economic Zone Area: 666,052 sq. km

Total Area Protected: 484 sq. km

Marine Protected Areas: 44
Designated: 44
Established: 0
Proposed: 0

**Terrestrial Protected Areas: 6** 

Designated: 6 Established: 0 Proposed: 0

**△** Marine Protected Areas

Terrestrial Protected Area

Marine Protected Areas

**Terrestrial Protected Area** 

Exclusive Economic Zones

Project: Tonga Protected Areas
Pacific Islands Protected Area Portal
Scale: 1:8,578,266

Date Accessed: 2025-06-28 For more information please visit: https://pipap.sprep.org/country/to

BIPPMA CO CONCENTRATION