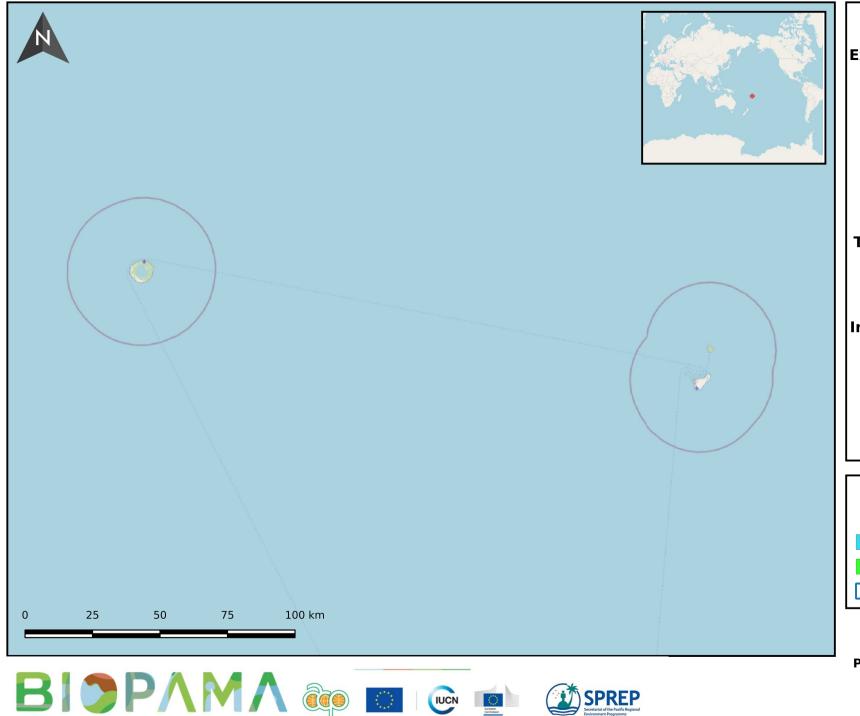

Exclusive Economic Zone Area: 666,052 sq. km

Total Area Protected: 484 sq. km

Marine Protected Areas: 44
Designated: 44
Established: 0
Proposed: 0

**Terrestrial Protected Areas: 6** 

Designated: 6 Established: 0 Proposed: 0

International Designations: No

Designated are recognized or dedicated through legal means. Established are recognized or dedicated through other effective means. Proposed is in a process to gain recognition or dedication through legal or other effective means.

**△** Marine Protected Areas

Terrestrial Protected Area

Marine Protected Areas

**Terrestrial Protected Area** 

Exclusive Economic Zones

Project: Onga Niua Group, Tonga Protected Areas Pacific Islands Protected Area Portal Scale: 1:1,399,636

Date Accessed: 2025-05-13 For more information please visit: https://pipap.sprep.org/country/to