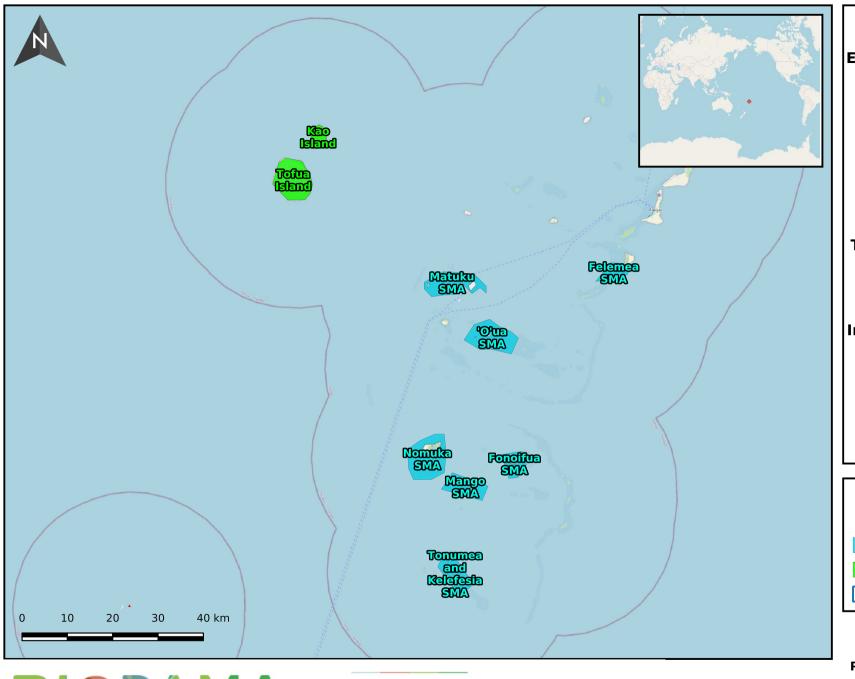

Exclusive Economic Zone Area: 666,052 sq. km

> **Total Area Protected:** 484 sq. km

**Marine Protected Areas: 44 Designated: 44** Established: 0 Proposed: 0

**Terrestrial Protected Areas: 6** 

**Designated: 6 Established: 0** Proposed: 0

International Designations: No

Designated are recognized or dedicated through legal means. Established are recognized or dedicated through other effective means. Proposed is in a process to gain recognition or dedication through legal or other effective means.

**△** Marine Protected Areas

**Terrestrial Protected Area** 

**Marine Protected Areas** 

**Terrestrial Protected Area** 

**Exclusive Economic Zones** 

Project: Ha'apai Group, Tonga **Protected Areas Pacific Islands Protected Area Portal** Scale: 1:833.438

Date Accessed: 2025-06-28 For more information please visit: https://pipap.sprep.org/country/to