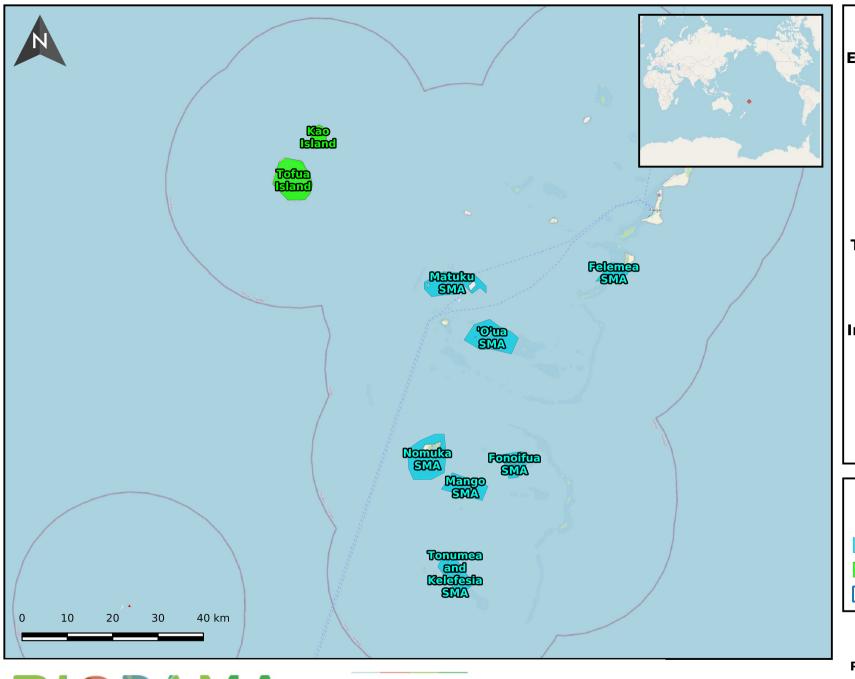

Exclusive Economic Zone Area: 666,052 sq. km

> **Total Area Protected:** 484 sq. km

**Marine Protected Areas: 44 Designated: 44** Established: 0 Proposed: 0

**Terrestrial Protected Areas: 6** 

**Designated: 6 Established: 0** Proposed: 0

International Designations: No

Designated are recognized or dedicated through legal means. Established are recognized or dedicated through other effective means. Proposed is in a process to gain recognition or dedication through legal or other effective means.

**△** Marine Protected Areas

**Terrestrial Protected Area** 

**Marine Protected Areas** 

**Terrestrial Protected Area** 

**Exclusive Economic Zones** 

Project: Ha'apai Group, Tonga **Protected Areas Pacific Islands Protected Area Portal** Scale: 1:833.438

Date Accessed: 2025-05-13 For more information please visit: https://pipap.sprep.org/country/to